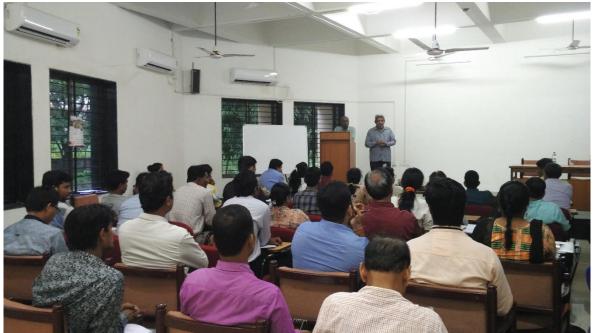

## **Photo Gallery**

1. Mr. J P Gupta, Principal Secretary, WS Department, addressing the Trainees

2. Mr. Tushar Dholakia, Member Secretary, GWSSB addressing the Trainees

3. Mr. Roshan Shah, Consultant, Ahmedabad addressing the Trainees